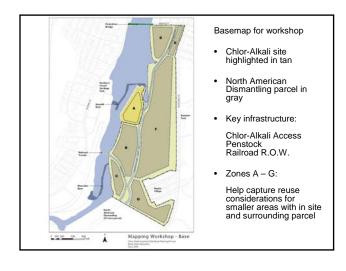

| M                                 | 10                               | м                        | , i                              | 1                      |
|           | Compliment downtown core        | 1/6                                                                     | М                   | н                         | н                              | Ж                                 | M                                | ж                        | ж                                | и                      |

## Suitability Evaluation Process Suitability Evaluation Discussion Which land uses stand out as least suitable? Which land uses stand out as most suitable? Which land uses appear to vary in their suitability? What would make these uses more suitable?











Mapping Workshop

Questions about mapping workshop?









### Meeting Agenda

### Meeting Overview

- Review Committee Work To Date (5:30-5:35 PM)
- Presentation of Land Use Analysis (5:35-5:50 PM)
- Suitability Matrix Evaluation (Small Groups) (5:50 – 6:30 PM)

Pizza Break (6:30-6:45 PM)

- Mapping Workshop (Small Groups) (6:45 - 7:45 PM)
- Workshop Report Out & Next Steps (7:45 - 8:00 PM)

### Next Steps

Final Chlor-Alkali Reuse Planning Process Meeting

Draft Preferred Reuse Scenario

Using the finding of the land use evaluation exercise and mapping workshop, consultant team will develop a draft preferred reuse scenario for the Chlor-Alkali Site. This will be presented to the committee at the final meeting.

4th Chlor-Alkali Reuse Planning Committee Meeting

TBD June 2008