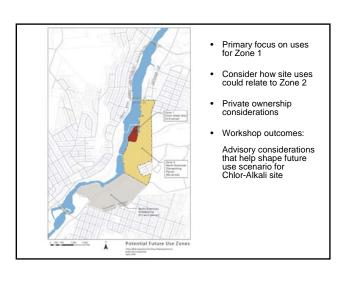

| M                                 | 10                               | м                        | , i                              | 1                      |
|           | Compliment downtown core        | 1/6                                                                     | М                   | н                         | н                              | Ж                                 | M                                | ж                        | ж                                | и                      |

## Suitability Evaluation Process Suitability Evaluation Discussion Which land uses stand out as least suitable? Which land uses stand out as most suitable? Which land uses appear to vary in their suitability? What would make these uses more suitable?











Mapping Workshop

Questions about mapping workshop?









### Meeting Agenda

### Meeting Overview

- Review Committee Work To Date (5:30-5:35 PM)
- Presentation of Land Use Analysis (5:35-5:50 PM)
- Suitability Matrix Evaluation (Small Groups) (5:50 – 6:30 PM)

Pizza Break (6:30-6:45 PM)

- Mapping Workshop (Small Groups) (6:45 - 7:45 PM)
- Workshop Report Out & Next Steps (7:45 - 8:00 PM)

### Next Steps

Final Chlor-Alkali Reuse Planning Process Meeting

Draft Preferred Reuse Scenario

Using the finding of the land use evaluation exercise and mapping workshop, consultant team will develop a draft preferred reuse scenario for the Chlor-Alkali Site. This will be presented to the committee at the final meeting.

4th Chlor-Alkali Reuse Planning Committee Meeting

TBD June 2008