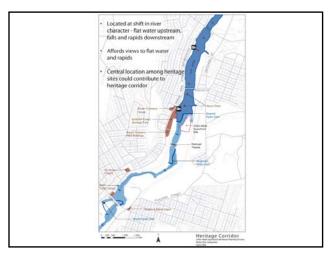

## Uses Generated at January Committee Meeting Industrial (biomass cogeneration, transmission substation) Commercial (shops, restaurants) Office (office park, retreat center, hotel) Residential (senior housing, condos) Community Facilities (indoor recreation center, hockey rink) Recreation / Open Space (sports fields, festival space) Heritage Corridor (museum, heritage exhibits) Trails (heritage, wildlife viewing, walking & biking, demonstration forest) River Access (boating, picnic space)

# Community Goals (March 5th Mill Site Visioning Session) Increase pedestrian connections Enhance river access Increase green space Preserve / leverage mountain views Enhance heritage corridor Promote diversity of uses Enhance vehicular connections Create jobs Compliment downtown core

# Suitability Evaluation Process Land Use Analysis River Vehicular Access Trails and Open Space Heritage Corridor Surrounding Land Uses Comments / Questions?